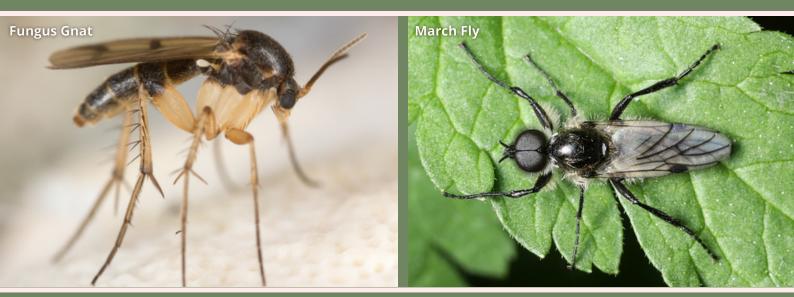

, including log-ins, IDs, and passwords. The link to this site is

https://www.southtechhosting.com/OrangeCounty/eDisclosure/

Please contact Tawnia Pett if you have not received this information. Electronic filing is not mandatory.

Trustee Filing Disclosure is Category OC-1: All interests in real property in Orange County, as applicable, as well as investments, business positions, and sources of income (including gifts, loans, and travel payments) "Your Position" should be filed as "Board Trustee".

Fiscal Impact:

What Amount is being requested? N/A

Is the Amount Requested Budgeted in the Current Fiscal Year?

If No, What Funds Are Requested?

Previous Relevant Board Actions for This Item:

Exhibits:

### Laboratory Report, March 21, 2024 FUNGUS GNATS AND MARCH FLIES Attachment No. 1



#### **GENERAL INFORMATION**

Fungus gnats and March flies occasionally cause considerable concern when they are found in or about the house, patio, or lawn in large numbers. The fungus gnats may resemble small mosquitoes but neither they nor March flies can "bite." Their status as a pest here is mainly only as a nuisance.

### FUNGUS GNATS (Mycetophilidae & Sciaridae):

These small (1/8"-3/8") dark flies are found here throughout the year where they inhabit damp, decaying organic matter such as leaf mold, manure, and organic fertilizers and mulches where the larvae feed, especially on fungus growth. Occasionally they may be found breeding within planter boxes for house plants where the moisture favors them. Only in commercial mushroom beds are they usually a potential economic pest. The