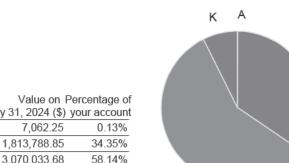

br>Securities Transferred In/Out              |                |                |
| Income and Distributions                                                                    | 22,961.26      | 6,096.03       |
| Change in Securities Value                                                                  | 14,911.29      | 40,917.38      |
| Net Change in Portfolio Value                                                               | \$37,872.55    | \$47,013.41    |

\*\* See the Stifel Insured Bank Deposit Program Disclosure Statements for additional information.

<sup>2</sup> Does not include cost or proceeds for buy or sell transactions.

4 Includes balances which are FDIC insured bank deposits, not cash held in your Securities Account and not covered by SIPC.

### YOUR ASSET SUMMARY



Е

7.38%

100 00%

Thank you for allowing Stifel to serve you. In order to protect your rights, including rights under the Securities Investor Protection Act (SIPA), please promptly report, in writing, any inaccuracies or discrepancies in this account or statement to the Compliance Department of Stifel at the address below. If you have any questions regarding your account or this statement, please contact your Financial Advisor or the Branch Manager for this office. For additional information regarding your Stifel account, please refer to the current Stifel Account Agreement and Disclosure Booklet, which is available at www.stifel.com/disclosures/account-agreement.

D Fixed Income-Muni

E Fixed Income-Other

K Stifel Smart Rate<sup>4</sup>

Total Assets

Stifel, Nicolaus & Company, Incor